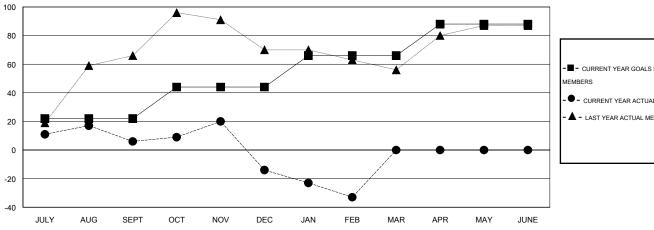

## LOCATION CALIFORNIA

| <b>~</b> • | 4-  | - | $\sim$ | Λ. | - 1 |
|------------|-----|---|--------|----|-----|
| 31         | VI. |   | C.     | А. | - 1 |

|                                      |                  | Clubs     |                  |                       |                                        |                    | Members                             |                    |                  |
|--------------------------------------|------------------|-----------|------------------|-----------------------|----------------------------------------|--------------------|-------------------------------------|--------------------|------------------|
| RESULTS FOR 2015-2016                |                  |           |                  | RESULTS FOR 2015-2016 |                                        |                    |                                     |                    |                  |
| QUARTER                              | NEW CLUB<br>GOAL | NEW CLUBS | DROPPED<br>CLUBS | NET<br>GAIN/LOSS      | QUARTER                                | NEW MEMBER<br>GOAL | CHARTER AND<br>NEW MEMBERS<br>ADDED | DROPPED<br>MEMBERS | NET<br>GAIN/LOSS |
| JULY/AUG/SEPT                        | 1                | 0         | 0                | 0<br>-1               | JULY/AUG/SEPT                          | 22<br>22           | 66<br>46                            | 60<br>66           | 6<br>-20         |
| OCT/NOV/DEC JAN/FEB/MAR APR/MAY/JUNE | 1<br>1           | 0         | 0                | 0                     | OCT/NOV/DEC  JAN/FEB/MAR  APR/MAY/JUNE | 22<br>22           | 15<br>0                             | 34<br>0            | -19<br>0         |

#### GOALS AND ACTUAL NEW CLUBS CUMULATIVE

| <b>-</b> | CURRENT YEAR GOALS FOR NEW |
|----------|----------------------------|
| EMBE     | RS                         |

CURRENT YEAR ACTUAL MEMBERS

- LAST YEAR ACTUAL MEMBERS