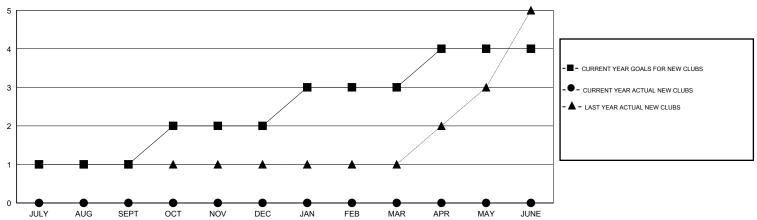

## LOCATION CALIFORNIA

| <b>~</b> • | 4-  | - | $\sim$ | Λ. | - 1 |
|------------|-----|---|--------|----|-----|
| 31         | VI. |   | C.     | А. | - 1 |

|                                      |                  | Clubs     |                  |                       |                                        |                    | Members                             |                    |                  |
|--------------------------------------|------------------|-----------|------------------|-----------------------|----------------------------------------|--------------------|-------------------------------------|--------------------|------------------|
| RESULTS FOR 2015-2016                |                  |           |                  | RESULTS FOR 2015-2016 |                                        |                    |                                     |                    |                  |
| QUARTER                              | NEW CLUB<br>GOAL | NEW CLUBS | DROPPED<br>CLUBS | NET<br>GAIN/LOSS      | QUARTER                                | NEW MEMBER<br>GOAL | CHARTER AND<br>NEW MEMBERS<br>ADDED | DROPPED<br>MEMBERS | NET<br>GAIN/LOSS |
| JULY/AUG/SEPT                        | 1                | 0         | 0                | 0<br>-1               | JULY/AUG/SEPT                          | 22<br>22           | 66<br>46                            | 60<br>66           | 6<br>-20         |
| OCT/NOV/DEC JAN/FEB/MAR APR/MAY/JUNE | 1<br>1           | 0         | 0                | 0                     | OCT/NOV/DEC  JAN/FEB/MAR  APR/MAY/JUNE | 22<br>22           | 15<br>0                             | 34<br>0            | -19<br>0         |

#### GOALS AND ACTUAL NEW CLUBS CUMULATIVE

| <b>-</b> | CURRENT YEAR GOALS FOR NEW |
|----------|----------------------------|
| EMBE     | RS                         |

CURRENT YEAR ACTUAL MEMBERS

- LAST YEAR ACTUAL MEMBERS